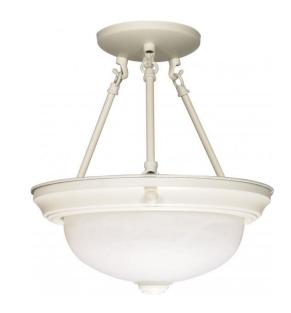

## NUVO 60/225

2 Light - 13" - Semi-Flush - Alabaster Glass

| Fixture Type     | Close-to-Ceiling |
|------------------|------------------|
| Category         | Semi Flush       |
| Finish           | Textured White   |
| Style            | Transitional     |
| Number Of Lights | 2                |
| Warranty         | 1 Year Limited   |

## **Product Specifications**

| Style        | Extends      | Width     | Height        | Package Weight | Glass Finish                |
|--------------|--------------|-----------|---------------|----------------|-----------------------------|
| Transitional | n/a          | 13.25     | 14.00         | 5.25           | Glass                       |
| Bulb Shape   | Bulb Type    | Bulb Base | Bulb Included | UPC            | Replaceable Light<br>Source |
| A19          | Incandescent | Medium    | 0             | *045923602252  | Yes                         |