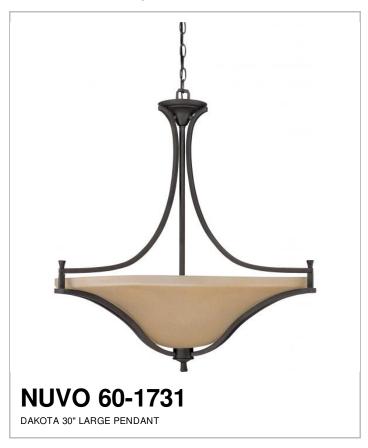

## SATCO NUVO

Project Name

Location

Prepared By

| Ν | o | te | ŀ |
|---|---|----|---|
|   |   |    |   |

| General         |                |
|-----------------|----------------|
| Collection      | Dakota         |
| Finish          | Mountain Lodge |
| Style           | Transitional   |
| Number of Lamps | 4              |
| Height          | 30.75          |
| Width           | 29             |