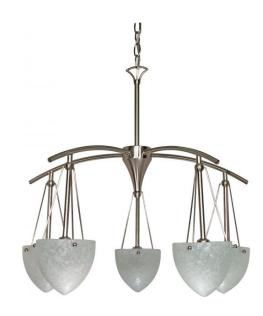

## NUVO 60/130

South Beach - 5 Light - 25" - Chandelier - with Water Spot Glass

| Collection         | South Beach<br>Chandelier<br>Hanging |  |  |
|--------------------|--------------------------------------|--|--|
| Fixture Type       |                                      |  |  |
| Category           |                                      |  |  |
| Finish             | Brushed Nickel                       |  |  |
| Style              | Contemporary                         |  |  |
| Number Of Lights   | 5                                    |  |  |
| Warranty 1 Year Li |                                      |  |  |

#### Features

- South Beach Five Light Chandelier
- Width: 25" Height: 23 3/8"
- Mahogany Bronze / Champagne Washed Linen
- UL Dry

### **Product Specifications**

| Style        | Extends      | Width      | Height        | Package Weight | Glass Finish                |
|--------------|--------------|------------|---------------|----------------|-----------------------------|
| Contemporary | n/a          | 25.00      | 23.38         | 15.5           | Glass                       |
| Bulb Shape   | Bulb Type    | Bulb Base  | Bulb Included | UPC            | Replaceable Light<br>Source |
| G16 1/2      | Incandescent | Candelabra | 0             | *045923601309  | Yes                         |