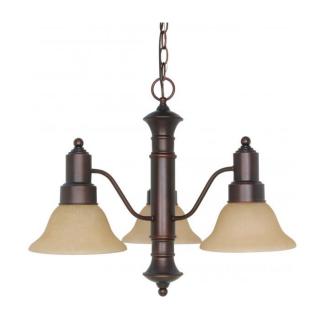

## NUVO 60/1254

Gotham 3 Light 23" Chandelier with Champagne Linen Washed Glass

| Collection       | Gotham          |  |  |
|------------------|-----------------|--|--|
| Fixture Type     | Chandelier      |  |  |
| Category         | Hanging         |  |  |
| Finish           | Mahogany Bronze |  |  |
| Style            | Transitional    |  |  |
| Number Of Lights | 3               |  |  |
| Warranty         | 1 Year Limited  |  |  |

## **Product Specifications**

| Style        | Extends      | Width     | Height        | Package Weight | Glass Finish                |
|--------------|--------------|-----------|---------------|----------------|-----------------------------|
| Transitional | n/a          | 22.50     | 17.50         | 11.42          | Glass                       |
| Bulb Shape   | Bulb Type    | Bulb Base | Bulb Included | UPC            | Replaceable Light<br>Source |
| A19          | Incandescent | Medium    | 0             | *045923612541  | Yes                         |